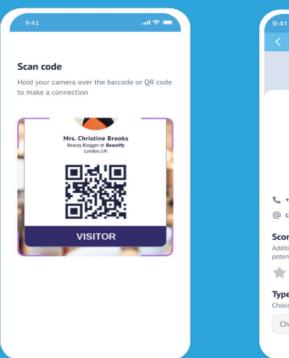

### **Badge Scanning**

- Step 1: Download the event mobile app and log in using your team member credentials.
- Step 2: To scan a badge, choose Scanned Badges from the menu and tap on the scan badge icon on the bottom right.
- Step 3: This will open your camera for you to scan the badge. When the camera is pointed at the badge, it will automatically scan.

### Step 1

Step 2

Step 3