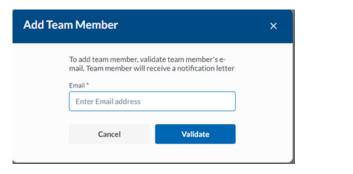

# Adding Team Members

Team Members are automatically added to your profile once colleagues are registered via the exhibitor portal.

However, if you see any missing team members that have registered, follow the steps shown to manually add a team member.

#### SCREEN 2:

#### **SCREEN 3:**

#### SCREEN 1: