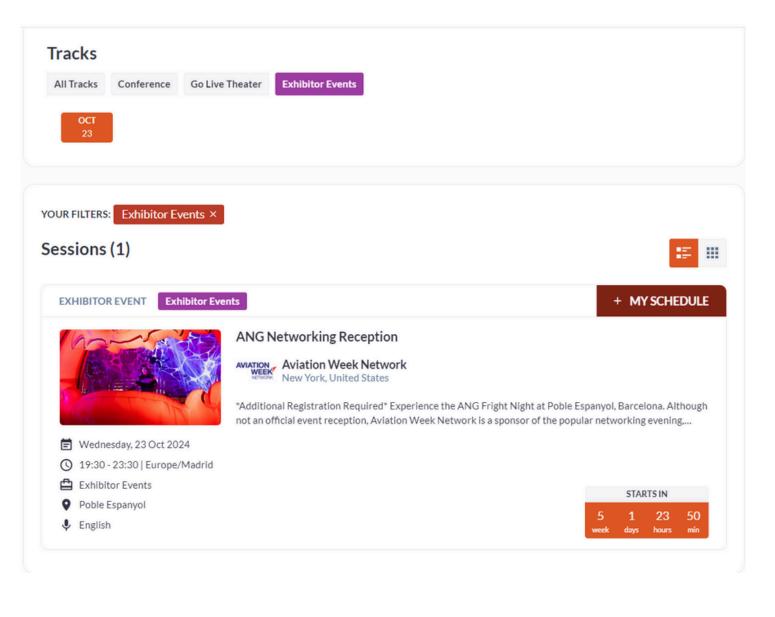

### *New Feature Exhibitor Events*

New for 2025, exhibitors can list their own events, perfect to announce receptions, signing ceremonies or timed giveaways.

These appear on your company profile and on the "Exhibitor EVents" tab on the main Schedule once approved.

Each Exhibitor Event can contain:

- A main image, 900x560px
- Event Title
- Date and Time
- Location (booth number or custom location)
- Short Summary (200 character limit)

We would recommend only listing events open to all attendees and refrain from listing any invite-only events.