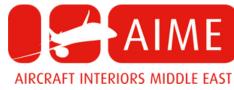

### Click profile, then select your company name to switch to the Company Page

# Switch to your Company Profile

As an admin team member, you can edit and add content to your company profile. Make sure to take the time to create an engaging, informative and appealing profile.

Admin team members can toggle between managing the company profile and its associated functions and managing their personal profile.

To switch from your personal profile to your company profile, click "Profile" in the top right corner and click on your Company Name.

If you don't see your company name in the dropdown, this means you are not yet associated with a company profile – email **app@aviationweek.com** for assistance.