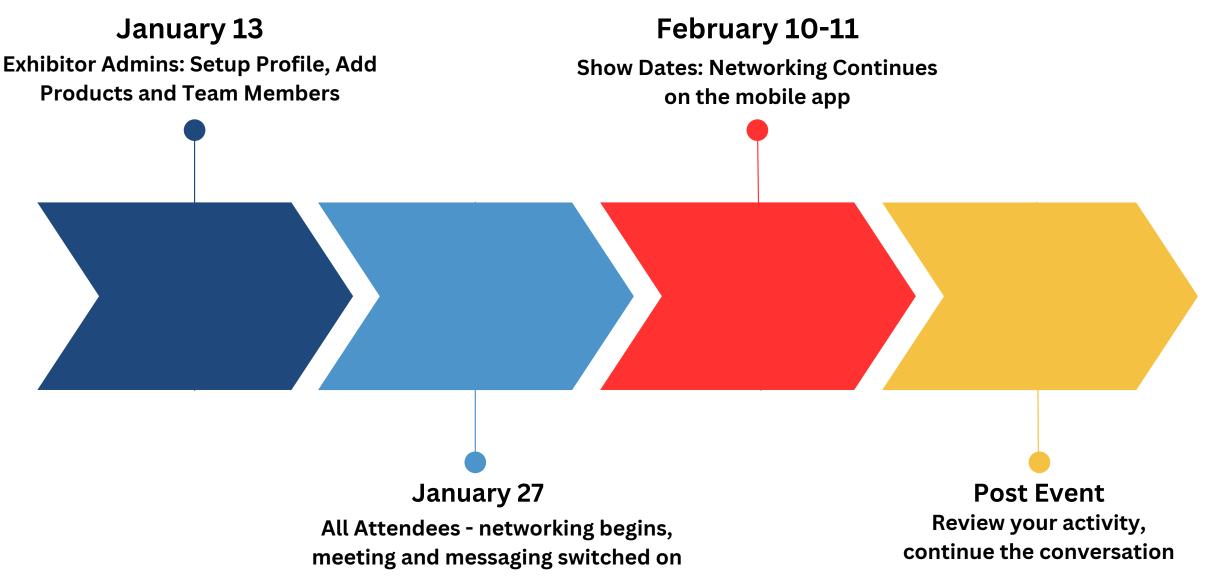

### Key Dates and Tasks

2

Look out for an email from: <u>noreply@expoplatform.com</u> for your email. **The app invite will be sent to exhibitor admins on January 13.** 

- 1. Click the login button on the email or visit mromiddleeast.expoplatform.com
- 1. Enter your email address associated with this event and click "Genrate One Time Passcode"
- 2. **Do not close the window** wait for the email to arrive that contains your passcode, which is valid for 10 minutes.

Dear {NAME},

You have been added assigned as a team member for {EX-HIBITOR\_NAME} on the app for MRO Middle East & Aircraft Interiors Middle East 2025.

Login today to upload your content **ahead of attendees join**ing on January 27 – *note all networking functions have been switched off until this date.* 