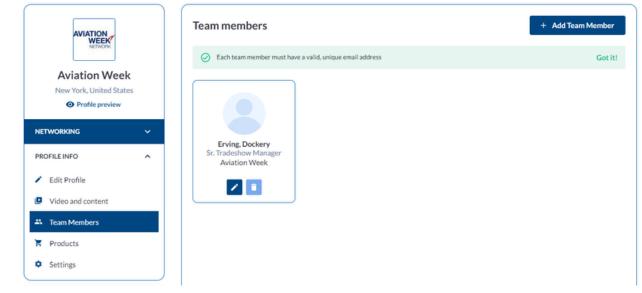

# Adding Team Members

Team Members are automatically added to your profile once colleagues are registered via the exhibitor portal.

However, if you see any missing team members that have registered, follow the steps shown to manually add a team member.

#### SCREEN 2:

#### **SCREEN 3:**

#### SCREEN 1: