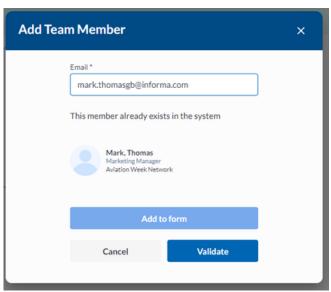

# Adding Team Members

Team Members are automatically added to your profile once colleagues are registered via the exhibitor portal.

However, if you see any missing team members that have registered, follow the steps shown to manually add a team member.

#### SCREEN 2:

#### **SCREEN 3:**

#### SCREEN 1: