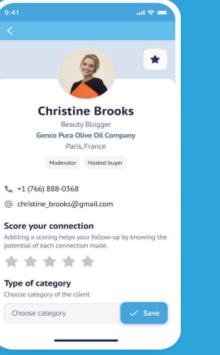

### **Badge Scanning**

- Step 1: Download the event mobile app and log in using your team member credentials.
- Step 2: To scan a badge, choose Scanned Badges from the menu and tap on the scan badge icon on the bottom right.
- Step 3: This will open your camera for you to scan the badge. When the camera is pointed at the badge, it will automatically scan.

### **Exporting Leads**

You can export a list of your scanned badges and leads via the app or via desktop. The export will contain:

- Name
- Email
- Company
- Position
- Address
- Phone
- Star Rating
- Notes added
- Products the lead was interested in
- Type of client (new/old)
- Time of scan