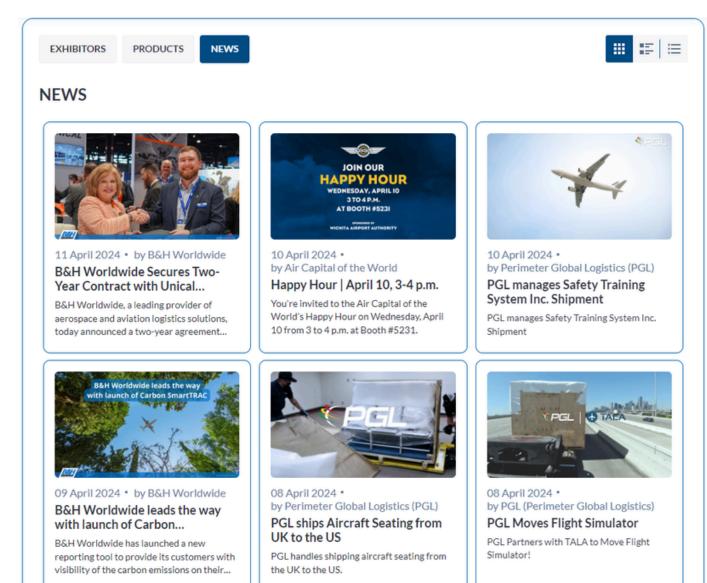

## Adding News

All exhibitors can upload news stories. These appear in both the company profile and on the "News" tab on the exhibitor page. Each news story can contain:

- A main image, 900x560px
- News title
- Piblication Date this is the date the article will be visible once approved by the organiser
- Header Image (1280x400px)
- Short Summary (200 character limit)
- Main Article (1,000 character limit)

Once submitted the organiser will review. Once approved, the article will appear on the app on the publication date selected.

### *New Feature Exhibitor Events*

New for 2025, exhibitors can list their own events, perfect to announce receptions, signing ceremonies or timed giveaways.

These appear on your company profile and on the "Exhibitor EVents" tab on the main Schedule once approved.

Each Exhibitor Event can contain:

- A main image, 900x560px
- Event Title
- Date and Time
- Location (booth number or custom location)
- Short Summary (200 character limit)

We would recommend only listing events open to all attendees and refrain from listing any invite-only events.