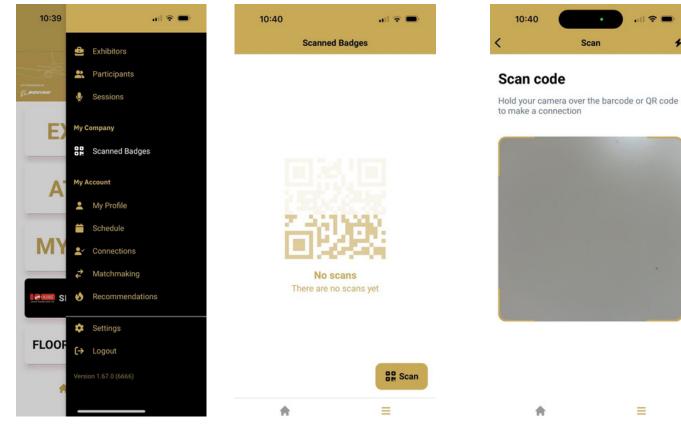

### **Badge Scanning**

- Step 1: Download the event mobile app and log in using your team member credentials.
- Step 2: To scan a badge, choose Scanned Badges from the menu and tap on the scan badge icon on the bottom right.
- Step 3: This will open your camera for you to scan the badge. When the camera is pointed at the badge, it will automatically scan.

### Step 1

Step 2

Step 3