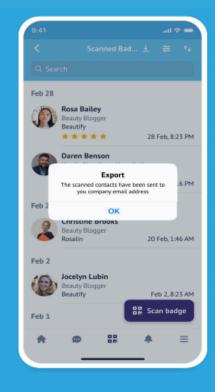

### **Exporting Leads**

You can export a list of your scanned badges and leads via the app or via desktop. The export will contain:

- Name
- Email
- Company
- Position
- Address
- Phone
- Star Rating
- Notes added
- Products the lead was interested in
- Type of client (new/old)
- Time of scan